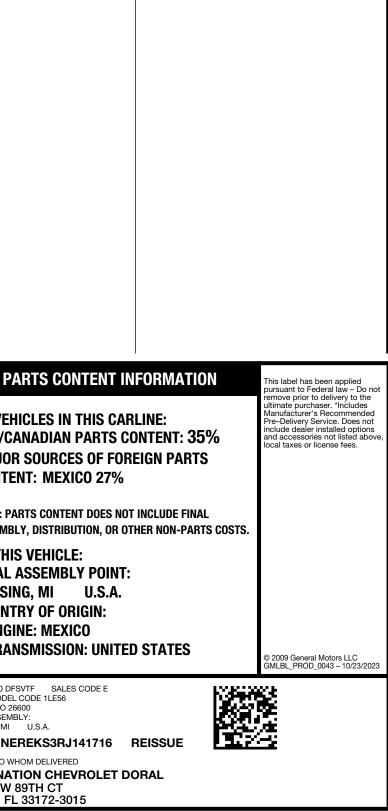

## **2024 TRAVERSE LS FWD**

| STANDARD EQUIPMENTITEMS FEATURED BELOW ARE INCLUDED AT NO EXTRA CHARGE IN<br>THE STANDARD VEHICLE PRICE SHOWNOWNER BENEFITS• 3 YEAR/36,000 MILE*<br>BUMPER-TO-BUMPER<br>LIMITED WARRANTY• 5 YEAR/60,000 MILE*<br>POWERTRAIN LIMITED WARRANTY,<br>ROADSIDE ASSISTANCE &<br>COURTESY TRANSPORTATION• FIRST MAINTENANCE VISIT<br>*WHICHEVER COMES FIRST<br>SEE CHEVROLET.COM OR DEALER<br>FOR TERMS, DETAILS & LIMITSPERFORMANCE & MECHANICAL<br>• TIRE, COMPACT SPARECONNECTIVITY & TECHNOLOGY• 3 YEARS OF ONSTAR REMOTE<br>ACCESS• SIRIUSXM AUDIO WITH<br>SXM TRIAL SUBSCRIPTION                                                                                             | <ul> <li>GOOGLE BUILT-IN COMPATIBIL</li> <li>WI-FI (R) HOTSPOT CAPABLE</li> <li>TILT &amp; TELESCOPING STEERING</li> <li>ACTIVE NOISE CANCELLATION</li> <li>6 USB PORTS - TWO PER ROW</li> <li>DRIVER INFORMATION CENTER<br/>11" DIAGONAL DISPLAY</li> <li>INTERIOR</li> <li>SEATING, 8-PASSENGER</li> <li>SEAT ADJUSTER, DRIVER 6-WA<br/>MANUAL</li> <li>HEADREST, 3RD ROW CENTER</li> <li>EXTERIOR</li> <li>WHEELS, 18" GRAZEN METALL<br/>MACHINED-FACE ALUMINUM</li> <li>SAFETY &amp; SECURITY</li> <li>REAR PARK ASSIST</li> <li>FOLLOWING DISTANCE INDICAT</li> <li>FORWARD COLLISION ALERT</li> <li>LANE KEEP ASSIST WITH LANE<br/>DEPARTURE WARNING</li> </ul> | G       MANUFACTURER'S SUGGESTED RETAIL PRICE         STANDARD VEHICLE PRICE       \$37,600.00         OPTIONS & PRICING         OPTIONS INSTALLED BY THE MANUFACTURER (MAY REPLACE STANDARD EQUIPMENT SHOWN)         AY       TOTAL OPTIONS         TOTAL VEHICLE & OPTIONS       \$37,600.00         DESTINATION CHARGE       1,395.00         IC       TOTAL VEHICLE PRICE*       \$38,995.00                                                                                                                                                                                                                                                                                                                                                                                                                                                                                                                                                                                                                                                                                                                                                                                                                                                                                                                                                                                                                                                                                                                                                                                                                                                                                                                                                                                                                                                                                                                                                                                        | <u>www.ch</u>                                                                                                                                    |
|-----------------------------------------------------------------------------------------------------------------------------------------------------------------------------------------------------------------------------------------------------------------------------------------------------------------------------------------------------------------------------------------------------------------------------------------------------------------------------------------------------------------------------------------------------------------------------------------------------------------------------------------------------------------------------|-----------------------------------------------------------------------------------------------------------------------------------------------------------------------------------------------------------------------------------------------------------------------------------------------------------------------------------------------------------------------------------------------------------------------------------------------------------------------------------------------------------------------------------------------------------------------------------------------------------------------------------------------------------------------|-----------------------------------------------------------------------------------------------------------------------------------------------------------------------------------------------------------------------------------------------------------------------------------------------------------------------------------------------------------------------------------------------------------------------------------------------------------------------------------------------------------------------------------------------------------------------------------------------------------------------------------------------------------------------------------------------------------------------------------------------------------------------------------------------------------------------------------------------------------------------------------------------------------------------------------------------------------------------------------------------------------------------------------------------------------------------------------------------------------------------------------------------------------------------------------------------------------------------------------------------------------------------------------------------------------------------------------------------------------------------------------------------------------------------------------------------------------------------------------------------------------------------------------------------------------------------------------------------------------------------------------------------------------------------------------------------------------------------------------------------------------------------------------------------------------------------------------------------------------------------------------------------------------------------------------------------------------------------------------------|--------------------------------------------------------------------------------------------------------------------------------------------------|
| 4.3 gallops per 100 miles                                                                                                                                                                                                                                                                                                                                                                                                                                                                                                                                                                                                                                                   | Gasoline Vehicle<br>Dend<br>DODO<br>Te in fuel costs<br>oared to the G<br>age new vehicle. T<br>Smog Rating (tailpipe only)                                                                                                                                                                                                                                                                                                                                                                                                                                                                                                                                           | GOVERNMENT 5-STAR SAFETY RATINGS<br>This vehicle has not been rated by the government<br>for overall vehicle score, frontal crash, side crash<br>or rollover risk.                                                                                                                                                                                                                                                                                                                                                                                                                                                                                                                                                                                                                                                                                                                                                                                                                                                                                                                                                                                                                                                                                                                                                                                                                                                                                                                                                                                                                                                                                                                                                                                                                                                                                                                                                                                                                      | PA<br>FOR VEHI<br>U.S./CA<br>MAJOR<br>CONTEN<br>NOTE: PAP<br>ASSEMBL'<br>FOR THIS<br>FINAL A<br>LANSIN<br>COUNTF<br>ENGIN<br>TRANS               |
| Best<br>This vehicle emits 387 grams CO <sub>2</sub> per mile. The best emits 0 grams per mile<br>distributing fuel also create emissions; learn more at fueleconomy.gov.<br>Actual results will vary for many reasons, including driving conditions and how you drive and maintain<br>your vehicle. The average new vehicle gets 28 MPG and costs \$9,750 to fuel over 5 years. Cost estimates<br>are based on 15,000 miles per year at \$3.60 per gallon. MPGe is miles per gasoline gallon equivalent.<br>Vehicle emissions are a significant cause of climate change and smog.<br><b>Example Constructions</b><br>Calculate personalized estimates and compare vehicles | Best                                                                                                                                                                                                                                                                                                                                                                                                                                                                                                                                                                                                                                                                  | Source: National Highway Traffic Safety Administration (NHTSA) www.safercar.gov or 1-888-327-4236         Image: Constant of the safety and security of OnStar:         Image: Constant of the safety and security of OnStar:         Image: Constant of the safety and security of OnStar:         Image: Constant of the safety and security of the saf | ORDER NO DFS<br>SALES MODEL O<br>DEALER NO 286<br>FINAL ASSEMBI<br>LANSING, MI<br>VIN 1GNEI<br>DEALER TO WH<br>AUTONAT<br>1201 NW 8<br>MIAMI, FL |